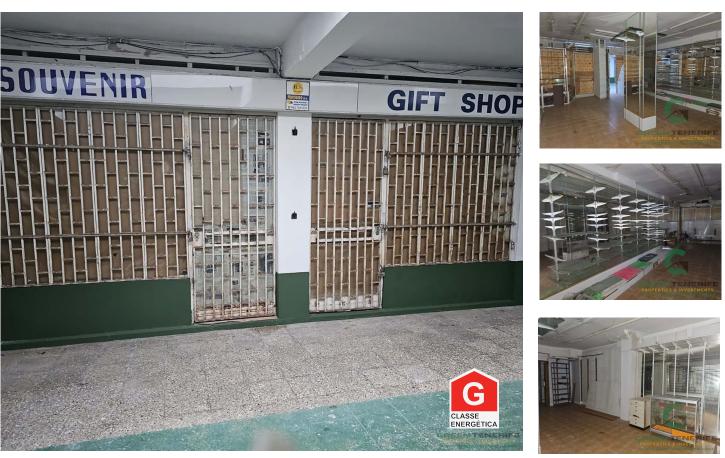

## Commercial premises of 64 m<sup>2</sup> in Teide Shopping Centre, Puerto de la Cruz.

Sale Price: 40.000€

Unique opportunity to acquire a 64 m<sup>2</sup> commercial premises on Avenida Generalísimo, within the Teide Shopping Centre, Puerto de la Cruz. This space is ideal for entrepreneurs and businesses looking for a strategic location in one of the busiest commercial areas of the city.

Characteristics of the Premises:

Surface: 64 m<sup>2</sup> Location: Avenida Generalísimo, Teide Shopping Centre, Puerto de la Cruz Price: 40.000€

Dinesh B.

+34 665 51 56 55 dinesh@greentenerife.com

T +34 822 62 10 15 · E contact@greentenerife.com Rua Zero, nº0 8000-000 Local

 $^{\rm 1}$  (Call to national fixed network)  $~|^{~\rm 2}$  (Call to national mobile network)

Advantages:

Excellent Location: Located in an area of high pedestrian traffic, with easy access and great visibility. Versatility: Ideal for a variety of businesses such as retail stores, offices, services, etc. Commercial Environment: Surrounded by shops, restaurants, and services that attract a steady stream of potential customers.