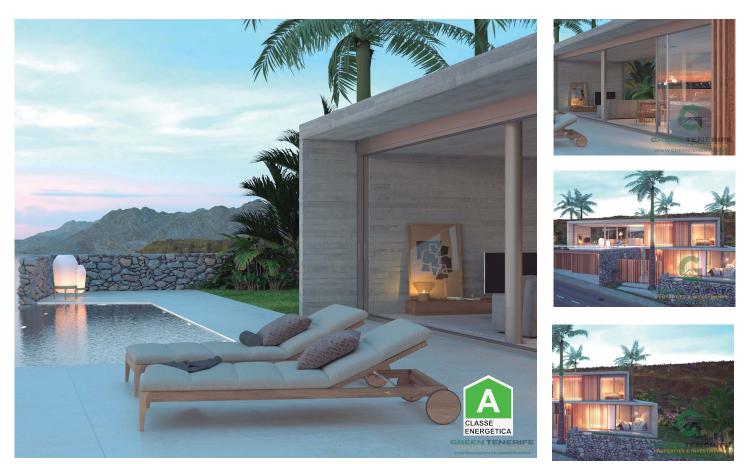

## Luxury villa in Radazul

A luxury villa is for sale in Radazul, currently under construction with delivery scheduled for June next year. The structure is almost finished and this exclusive home is distinguished by its architectural design, which harmoniously fuses modernity with Canarian tradition, using high-quality materials such as exposed concrete, Iroko wood and local basalt stone.

Oriented to make the most of the panoramic views of the ocean and mountains, the villa has large windows, glass railings and high-end finishes, including Porcelanosa wall tiles and Cortizo aluminum carpentry. In addition, it is equipped with a ducted air conditioning system and contemporary design toilets.

Exposed concrete structure and solid slab slab.

Basalt stone walls that integrate perfectly with the environment.

Large windows and glass railings to enjoy unobstructed views.

Cortizo aluminum exterior carpentry with excellent thermal insulation.

Ducted air conditioning system with hidden splits.

Wall and floor tiles by Porcelanosa.

Porcelanosa brand sanitary ware, Arquitect model.

White lacquered wood sliding doors and Iroko wood exterior carpentry.

This villa offers a unique combination of luxury and comfort, with a deep connection to Tenerife's natural surroundings. It is ideal for those looking for an exclusive residence in a quiet and privileged environment.