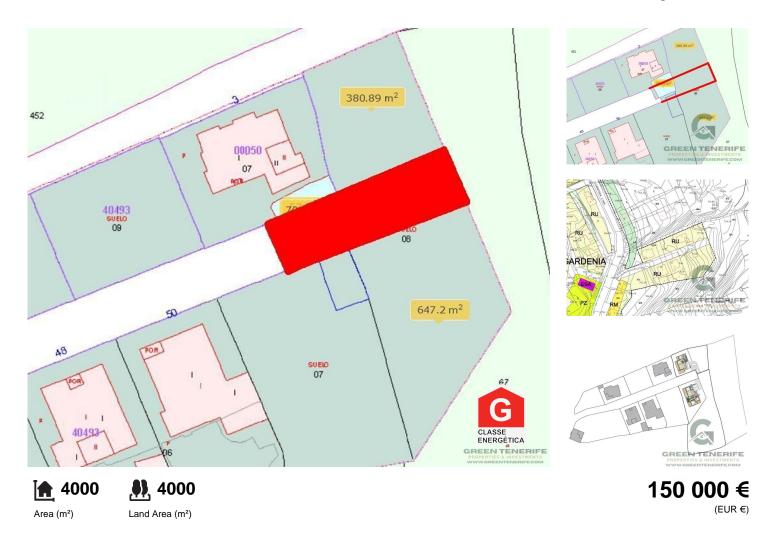

## Unique investment opportunity in Chío, Tenerife.

Unique investment opportunity in Chío! An exceptional plot of land for sale that combines 1200 square meters of urban land and 2500 square meters of rustic land, offering unparalleled versatility for various projects.

This land, located in a privileged area, has access from two streets, which facilitates mobility and maximizes development potential. In addition, it already has a project presented to the town hall for the construction of two single-family homes, which adds significant value for those who wish to start a profitable investment immediately.

With its large dimensions and extraordinary potential, this land is the ideal choice for visionary investors looking to take advantage of the urban growth of the area. Don't miss this opportunity to acquire a unique piece of land in a strategic location. Contact us to learn more and secure your