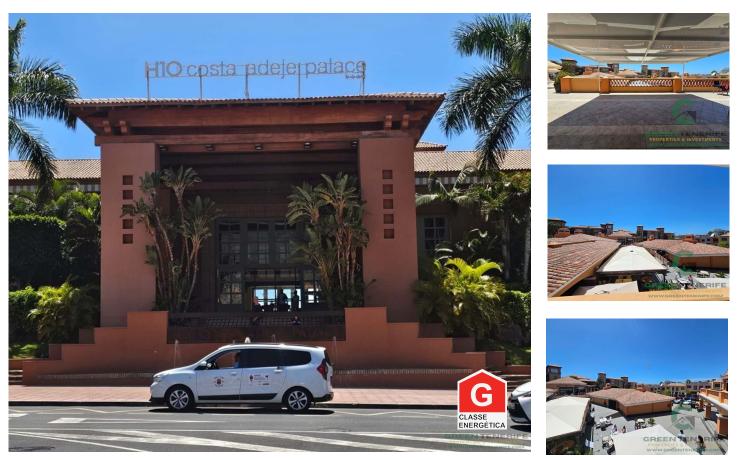

## Unique Opportunity: Tasca in Premium Location in Front of the H10 Costa Adeje Palace Hotel

Unique Opportunity: Tasca in Privileged Location in Front of the H10 Costa Adeje Palace Hotel

Rental Income: 1,800 € / month

Discover this exceptional opportunity to start your own business in an unbeatable location in front of the prestigious Hotel H10 Costa Adeje Palace! This tavern, ready to operate, offers a cosy atmosphere and a strategic location in one of the most touristic areas of Adeje.

POWERED BY casafaricrm.com

Location: In front of the H10 Costa Adeje Palace Hotel, in an area with high traffic of tourists and visitors.

Capacity: Capacity for more than 50 people, ideal for events and meetings.

Terrace: It has a terrace of approximately 30 m<sup>2</sup>, perfect for enjoying the weather and increasing visibility.

This is a unique opportunity for those looking to establish a business in a location with high tourist demand. Don't miss the opportunity to be part of the vibrant scene of Adeje! Contact us today for more information and to schedule a visit.