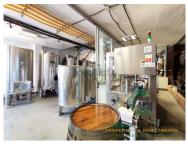

It has a 71 m2 tank cave where you can find a winery with perfectly functioning machinery. Here you will find stainless steel tanks and several oak barrels that give a unique atmosphere. It has machinery and tools for harvesting grapes at full capacity.