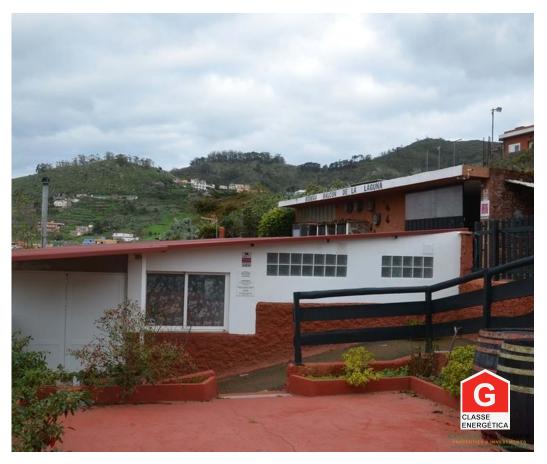

## Finca with Winery, Restaurant and Vineyards, located in the Municipality of San Cristóbal de la Laguna, Tenerife

Finca with Winery, Restaurant and Vineyards, located in Las Mercedes in the Municipality of San Cristóbal de la Laguna, Tenerife, with a land area of 17,000 m2.

## located.

The orientation of the farm is optimal for the cultivation accompanied by the splendid views of the city of San Cristóbal de La Laguna together with the Teide mountain as a backdrop.

The farm is located just 5 minutes from San Cristóbal de La Laguna and in its vicinity you can find different services: gas station, restaurants, bus stop, schools, pharmacy, parks and green areas. Las Mercedes is the main entrance to the Anaga Rural Park, a land rich in agricultural character, making this complete estate an opportunity to be taken into account. Don't be left wanting and come and see it!