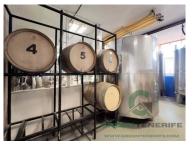

It has a 71 m2 tank cave where you can find a winery with perfectly functioning machinery. Here you will find stainless steel tanks and several oak barrels that give a unique atmosphere. It has machinery and tools for harvesting grapes at full capacity.