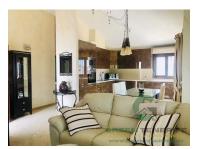

It has two spacious bedrooms and two full bathrooms, as well as a bright living-dining room with large windows that connect the interior with the exterior, providing spectacular views of the sea and the golf course.

Barbecue

Fitted wardrobes

• Equipped kitchen

• Built year: 1998

• Storage / utility room

• Electric shutters

· Parking space

• Uninterrupted views