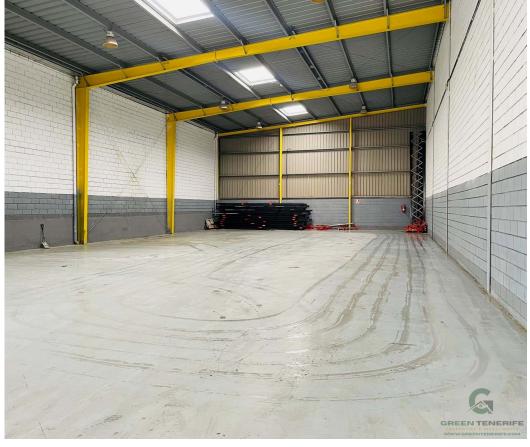

## Industrial warehouse for sale in Llano del Camello

Great opportunity! Spacious and versatile industrial warehouse

We offer you a spacious and functional industrial warehouse, perfect for storage, logistics or production. Located in Llano del Camello, a strategic area with quick access to the main communication routes.

Key features:

- ☐ Total land area: 675 m²
- ☐ Built area: 601.80 m²
- ☐ Living area: 597.97 m²
- ☐ Distribution:
- Office of 28.33 m²

**Sharimey Prato** 

+34 642 74 54 08

sharimey@greentenerife.com

T +34 822 62 10 15 · E contact@greentenerife.com Rua Zero, n°0 8000-000 Local